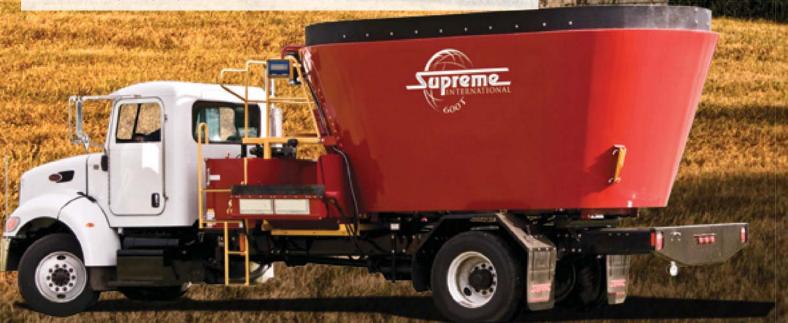

### **Standard Equipment**

- Two Patented Freestanding Vertical Cutting Augers
- Manual Restrictor Plates
- (2) Heavy-Duty, Two-Stage Planetary Drives
- Replaceable Forage Cutting Blades
- Ultra Wear Kicker Plates
- Front Center Discharge Door
- Viewing Platform
- 8' Flat Variable Speed Hydraulic Driven Chain Discharge Conveyor with Hydraulic Extender
- 4 pt DG Stad 04 Plus Scale with Remote Port and 12 Recipe Programming Capability
- Tub Mounted Weight Repeater
- Cab Display
- Heavy-Duty Tubular Steel Bolsters
- 3/4" M/S Floor
- 1/4" AR200 Walls
- 5/8" AR200 Auger Flighting

|                        | Imperial  | Metric              |
|------------------------|-----------|---------------------|
| Empty Weight           | 11,500lbs | 5,216kg             |
| Height                 | 82in      | 208cm               |
| Height W/10" Extension | 92in      | 234cm               |
| Overall Width          | 99in      | 251cm               |
| Overall Length         | 211in     | 536cm               |
| Min. Power Required    | 210HP     | 154.5kW             |
| Capacity w/ Extension  | 555 cu ft | 15.7 m <sup>3</sup> |
| Capacity Struck Level  | 480 cu ft | 13.6 m <sup>3</sup> |