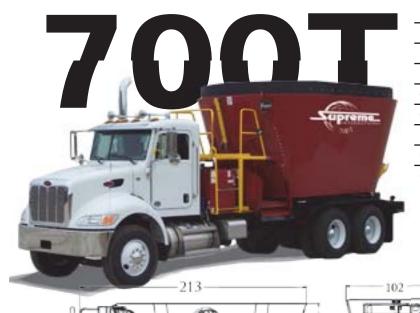

|                        | Imperial  | Metric              |
|------------------------|-----------|---------------------|
| Empty Weight           | 12,385lbs | 5,618kg             |
| Height                 | 92in      | 234cm               |
| Height W/10" Extension | 102in     | 259cm               |
| Overall Width          | 102in     | 259cm               |
| Overall Length         | 213in     | 542cm               |
| Min. Power Required    | 260HP     | 191.2kW             |
| Capacity w/ Extension  | 649 cu ft | 18.4 m <sup>3</sup> |
| Capacity Struck Level  | 568 cu ft | 16.1 m <sup>3</sup> |

Additional Standard Equipment

(10) Replaceable Forage Cutting Blades

Height of truck frame to top of tub. Add to truck frame height for overall height.

Overall width and length dependent on style of truck, conveyor/discharge options ordered.

Standard unit may not be exactly as shown.