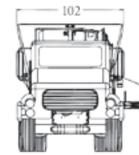

|                        | Imperial  | Metric              |
|------------------------|-----------|---------------------|
| Empty Weight           | 12,280lbs | 5,570kg             |
| Height                 | 84in      | 213cm               |
| Height W/10" Extension | 94in      | 239cm               |
| Overall Width          | 102in     | 259cm               |
| Overall Length         | 223in     | 566cm               |
| Min. Power Required    | 260HP     | 191.2kW             |
| Capacity w/ Extension  | 641 cu ft | 18.2 m <sup>3</sup> |
| Capacity Struck Level  | 549 cu ft | 15.6 m <sup>3</sup> |

Standard unit may not be exactly as shown.