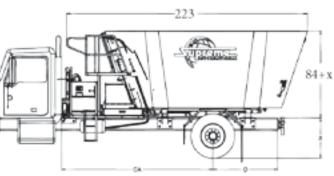

|                        | Imperial  | Metric              |
|------------------------|-----------|---------------------|
| Empty Weight           | 12,280lbs | 5,570kg             |
| Height                 | 84in      | 213cm               |
| Height W/10" Extension | 94in      | 239cm               |
| Overall Width          | 102in     | 259cm               |
| Overall Length         | 223in     | 566cm               |
| Min. Power Required    | 260HP     | 191.2kW             |
| Capacity w/ Extension  | 641 cu ft | 18.2 m <sup>3</sup> |
| Capacity Struck Level  | 549 cu ft | 15.6 m <sup>3</sup> |

Standard unit may not be exactly as shown.