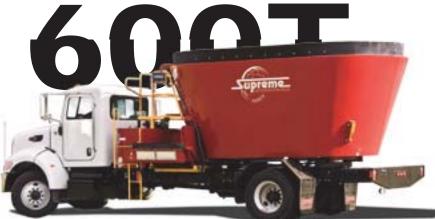

### **Additional Standard Equipment**

• (10) Replaceable Forage Cutting Blades

Height of truck frame to top of tub. Add to truck frame height for overall height.

Overall width and length dependent on style of truck, conveyor/discharge options ordered.