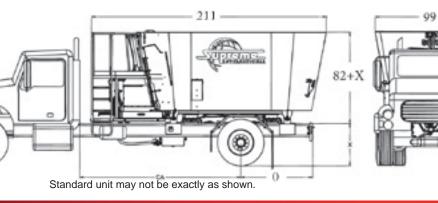

|                        | Imperial  | Metric              |
|------------------------|-----------|---------------------|
| Empty Weight           | 11,500lbs | 5,216kg             |
| Height                 | 82in      | 208cm               |
| Height W/10" Extension | 92in      | 234cm               |
| Overall Width          | 99in      | 251cm               |
| Overall Length         | 211in     | 536cm               |
| Min. Power Required    | 210HP     | 154.5kW             |
| Capacity w/ Extension  | 555 cu ft | 15.7 m <sup>3</sup> |
| Capacity Struck Level  | 480 cu ft | 13.6 m <sup>3</sup> |

Standard unit may not be exactly as shown.