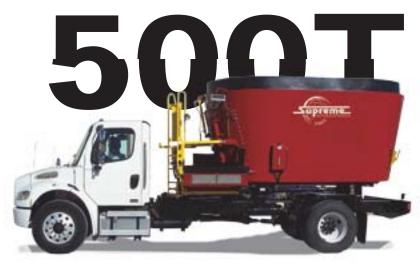

#### **Additional Standard Equipment**

• (8) Replaceable Forage Cutting Blades

Height of truck frame to top of tub. Add to truck frame height for overall height.

Overall width and length dependent on style of truck, conveyor/discharge options ordered.