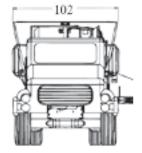

| 700 |            |
|-----|------------|
|     | - Supreme. |
|     | 00         |

|                        | Imperial  | Metric              |
|------------------------|-----------|---------------------|
| Empty Weight           | 12,385lbs | 5,618kg             |
| Height                 | 92in      | 234cm               |
| Height W/10" Extension | 102in     | 259cm               |
| Overall Width          | 102in     | 259cm               |
| Overall Length         | 213in     | 542cm               |
| Min. Power Required    | 210HP     | 154.5kW             |
| Capacity w/ Extension  | 649 cu ft | 18.4 m³             |
| Capacity Struck Level  | 568 cu ft | 16.1 m <sup>3</sup> |

Height of truck frame to top of tub. Add to truck frame height for overall height.

Overall width and length dependent on style of truck, conveyor/discharge options ordered.

Standard unit may not be exactly as shown.