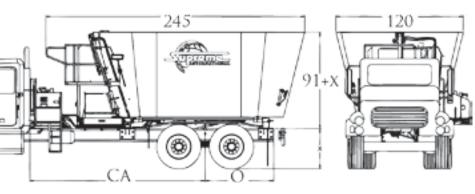

|                        | Imperial  | Metric              |
|------------------------|-----------|---------------------|
| Empty Weight           | 13,675    | 6,203kg             |
| Height                 | 91in      | 231cm               |
| Height W/10" Extension | 101in     | 257cm               |
| Overall Width          | 120in     | 305cm               |
| Overall Length         | 245in     | 622cm               |
| Min. Power Required    | 250HP     | 183.9kW             |
| Capacity w/ Extension  | 849 cu ft | 24.1 m <sup>3</sup> |
| Capacity Struck Level  | 739 cu ft | 20.9 m <sup>3</sup> |

Height of truck frame to top of tub. Add to truck frame height for overall height.

Overall width and length dependent on style of truck, conveyor/discharge options ordered.

Standard unit may not be exactly as shown.