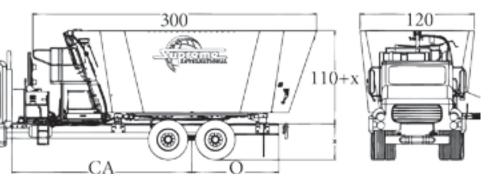

|  |                        | Imperial   | Metric              |
|--|------------------------|------------|---------------------|
|  | Empty Weight           | 21,750lbs  | 9,866kg             |
|  | Height                 | 110in      | 279cm               |
|  | Height W/10" Extension | 120in      | 305cm               |
|  | Overall Width          | 122in      | 310cm               |
|  | Overall Length         | 300in      | 762cm               |
|  | Min. Power Required    | 425HP      | 312.6kW             |
|  | Capacity w/ Extension  | 1480 cu ft | 41.9 m <sup>3</sup> |
|  | Capacity Struck Level  | 1325 cu ft | 37.5 m <sup>3</sup> |
|  |                        |            |                     |

Standard unit may not be exactly as shown.

1600TTM Comes Standard with 5/16" AR200 Walls

Height of truck frame to top of tub. Add to truck frame height for overall height.

Overall width and length dependent on style of truck, conveyor/discharge options ordered.