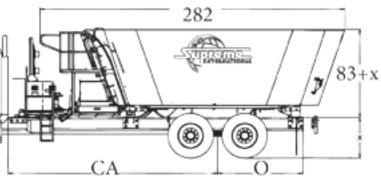

|   |                        | Imperial  | Metric              |
|---|------------------------|-----------|---------------------|
|   | Empty Weight           | 18,450lbs | 8,369kg             |
|   | Height                 | 83in      | 211cm               |
|   | Height W/10" Extension | 93in      | 236cm               |
|   | Overall Width          | 102in     | 259cm               |
|   | Overall Length         | 282in     | 716cm               |
|   | Min. HP Required       | 350HP     | 257.4kW             |
| h | Capacity w/ Extension  | 906 cu ft | 25.7 m <sup>3</sup> |
|   | Capacity Struck Level  | 789 cu ft | 22.3 m <sup>3</sup> |

Height of truck frame to top of tub. Add to truck frame height for overall height.

Overall width and length dependent on style of truck, conveyor/discharge options ordered.

Standard unit may not be exactly as shown.