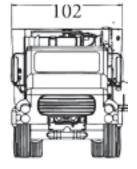

|   |                        | Imperial  | Metric              |
|---|------------------------|-----------|---------------------|
|   | Empty Weight           | 18,450lbs | 8,369kg             |
|   | Height                 | 83in      | 211cm               |
|   | Height W/10" Extension | 93in      | 236cm               |
|   | Overall Width          | 102in     | 259cm               |
|   | Overall Length         | 282in     | 716cm               |
|   | Min. HP Required       | 350HP     | 257.4kW             |
| h | Capacity w/ Extension  | 906 cu ft | 25.7 m <sup>3</sup> |
|   | Capacity Struck Level  | 789 cu ft | 22.3 m <sup>3</sup> |