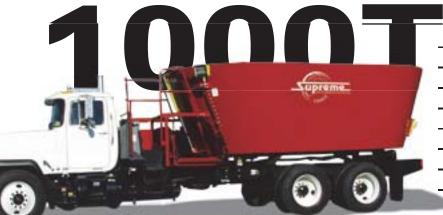

|   |                        | Imperial  | Metric              |
|---|------------------------|-----------|---------------------|
|   | Empty Weight           | 18,450lbs | 8,369kg             |
|   | Height                 | 83in      | 211cm               |
|   | Height W/10" Extension | 93in      | 236cm               |
|   | Overall Width          | 102in     | 259cm               |
|   | Overall Length         | 282in     | 716cm               |
|   | Min. HP Required       | 350HP     | 257.4kW             |
| h | Capacity w/ Extension  | 906 cu ft | 25.7 m <sup>3</sup> |
|   | Capacity Struck Level  | 789 cu ft | 22.3 m <sup>3</sup> |