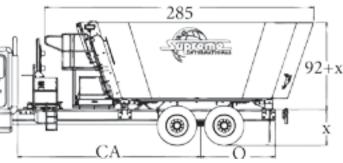

|                        | Imperial   | Metric              |
|------------------------|------------|---------------------|
| Empty Weight           | 18,950lbs  | 8,596kg             |
| Height                 | 92in       | 234cm               |
| Height W/10" Extension | 102in      | 259cm               |
| Overall Width          | 102in      | 259cm               |
| Overall Length         | 285in      | 724cm               |
| Min. Power Required    | 350HP      | 257.4kW             |
| Capacity w/ Extension  | 1038 cu ft | 29.4 m <sup>3</sup> |
| Capacity Struck Level  | 917 cu ft  | 26.0 m <sup>3</sup> |

Standard unit may not be exactly as shown.

Height of truck frame to top of tub. Add to truck frame height for overall height.

Overall width and length dependent on style of truck, conveyor/discharge options ordered.