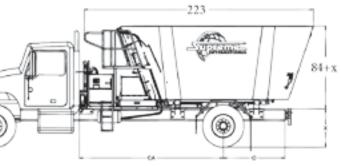

|                        | Imperial  | Metric              |
|------------------------|-----------|---------------------|
| Empty Weight           | 12,280lbs | 5,570kg             |
| Height                 | 84in      | 213cm               |
| Height W/10" Extension | 94in      | 239cm               |
| Overall Width          | 102in     | 259cm               |
| Overall Length         | 223in     | 566cm               |
| Min. Power Required    | 210HP     | 154.5kW             |
| Capacity w/ Extension  | 641 cu ft | 18.2 m³             |
| Capacity Struck Level  | 549 cu ft | 15.6 m <sup>3</sup> |

Height of truck frame to top of tub. Add to truck frame height for overall height.

Overall width and length dependent on style of truck, conveyor/discharge options ordered.

| Standard unit may not be exa | actly as shown. |
|------------------------------|-----------------|
|------------------------------|-----------------|