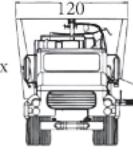

|  |                        | Imperial   | Metric              |
|--|------------------------|------------|---------------------|
|  | Empty Weight           | 21,750lbs  | 9,866kg             |
|  | Height                 | 110in      | 279cm               |
|  | Height W/10" Extension | 120in      | 305cm               |
|  | Overall Width          | 122in      | 310cm               |
|  | Overall Length         | 300in      | 762cm               |
|  | Min. Power Required    | 425HP      | 312.6kW             |
|  | Capacity w/ Extension  | 1480 cu ft | 41.9 m <sup>3</sup> |
|  | Capacity Struck Level  | 1325 cu ft | 37.5 m <sup>3</sup> |
|  |                        |            |                     |

Standard unit may not be exactly as shown.

1600TTM Comes Standard with 5/16" AR200 Walls

Height of truck frame to top of tub. Add to truck frame height for overall height.

Overall width and length dependent on style of truck, conveyor/discharge options ordered.