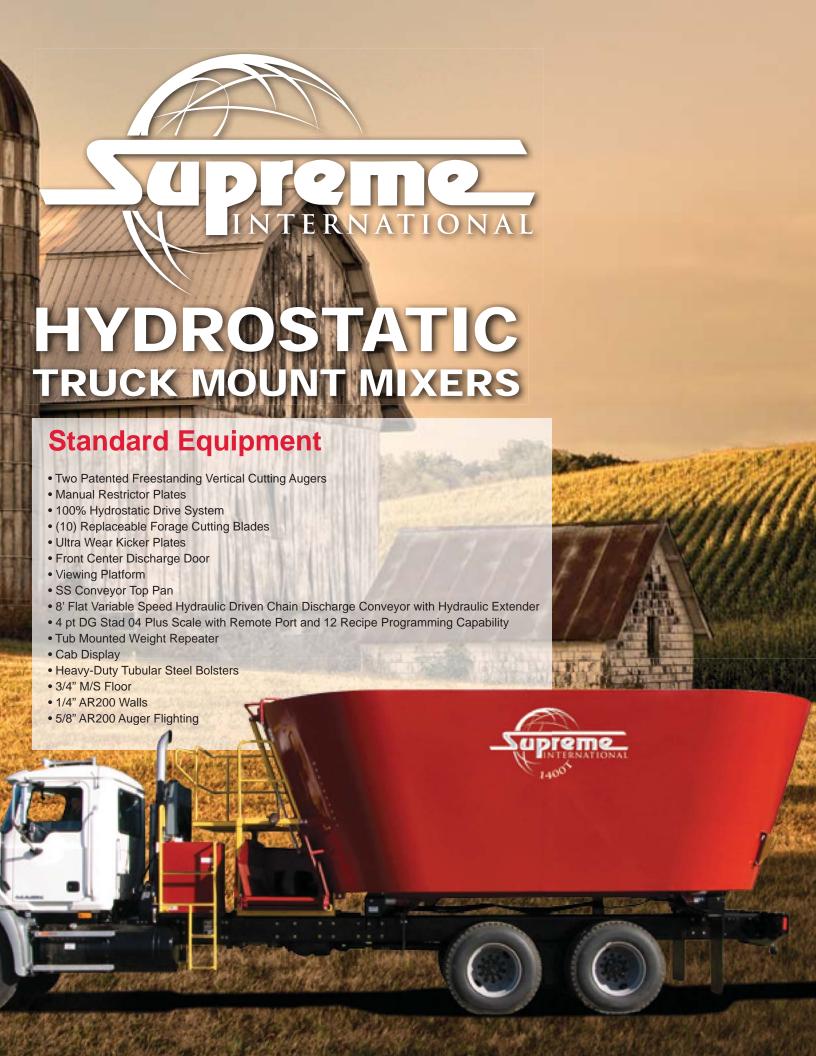

|                        | Imperial  | Metric              |
|------------------------|-----------|---------------------|
| Empty Weight           | 12,280lbs | 5,570kg             |
| Height                 | 84in      | 213cm               |
| Height W/10" Extension | 94in      | 239cm               |
| Overall Width          | 102in     | 259cm               |
| Overall Length         | 223in     | 566cm               |
| Min. Power Required    | 210HP     | 154.5kW             |
| Capacity w/ Extension  | 641 cu ft | 18.2 m³             |
| Capacity Struck Level  | 549 cu ft | 15.6 m <sup>3</sup> |





Height of truck frame to top of tub. Add to truck frame height for overall height.

Overall width and length dependent on style of truck, conveyor/discharge options ordered.

| Stan