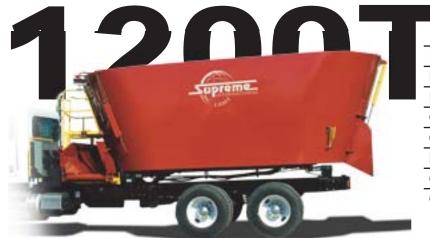

|                        | Imperial   | Metric              |
|------------------------|------------|---------------------|
| Empty Weight           | 18,950lbs  | 8,596kg             |
| Height                 | 92in       | 234cm               |
| Height W/10" Extension | 102in      | 259cm               |
| Overall Width          | 102in      | 259cm               |
| Overall Length         | 285in      | 724cm               |
| Min. Power Required    | 350HP      | 257.4kW             |
| Capacity w/ Extension  | 1038 cu ft | 29.4 m <sup>3</sup> |
| Capacity Struck Level  | 917 cu ft  | 26.0 m <sup>3</sup> |

Standard unit may not be exactly as shown.

Height of truck frame to top of tub. Add to truck frame height for overall height.

Overall width and length dependent on style of truck, conveyor/discharge options ordered.