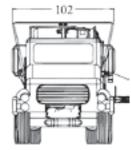

|                        | Imperial  | Metric              |
|------------------------|-----------|---------------------|
| Empty Weight           | 12,280lbs | 5,570kg             |
| Height                 | 84in      | 213cm               |
| Height W/10" Extension | 94in      | 239cm               |
| Overall Width          | 102in     | 259cm               |
| Overall Length         | 223in     | 566cm               |
| Min. Power Required    | 210HP     | 154.5kW             |
| Capacity w/ Extension  | 641 cu ft | 18.2 m³             |
| Capacity Struck Level  | 549 cu ft | 15.6 m <sup>3</sup> |

Height of truck frame to top of tub. Add to truck frame height for overall height.

Overall width and length dependent on style of truck, conveyor/discharge options ordered.

| Standard unit may not be exa | actly as shown. |
|------------------------------|-----------------|
|------------------------------|-----------------|