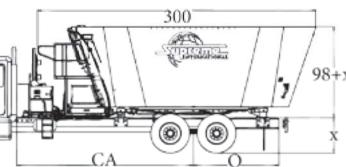

| Imperial   | Metric                                                              |
|------------|---------------------------------------------------------------------|
| 20,750lbs  | 9,412kg                                                             |
| 98in       | 249cm                                                               |
| 108in      | 275cm                                                               |
| 120in      | 305cm                                                               |
| 300in      | 762cm                                                               |
| 400HP      | 294.2kW                                                             |
| 1312 cu ft | 37.2 m <sup>3</sup>                                                 |
| 1157 cu ft | 32.8 m <sup>3</sup>                                                 |
|            | 20,750lbs<br>98in<br>108in<br>120in<br>300in<br>400HP<br>1312 cu ft |

Height of truck frame to top of tub. Add to truck frame height for overall height.

Overall width and length dependent on style of truck, conveyor/discharge options ordered.

Standard unit may not be exactly as shown.