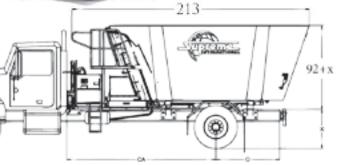

| 700 |            |
|-----|------------|
|     | - Supreme. |
|     | 00         |

|                        | Imperial  | Metric              |
|------------------------|-----------|---------------------|
| Empty Weight           | 12,385lbs | 5,618kg             |
| Height                 | 92in      | 234cm               |
| Height W/10" Extension | 102in     | 259cm               |
| Overall Width          | 102in     | 259cm               |
| Overall Length         | 213in     | 542cm               |
| Min. Power Required    | 210HP     | 154.5kW             |
| Capacity w/ Extension  | 649 cu ft | 18.4 m³             |
| Capacity Struck Level  | 568 cu ft | 16.1 m <sup>3</sup> |

Height of truck frame to top of tub. Add to truck frame height for overall height.

Overall width and length dependent on style of truck, conveyor/discharge options ordered.

Standard unit may not be exactly as shown.