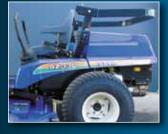

### **MOWER DECK**

- Deep deck design to handle large volumes of grass.
- Three blade side discharge deck with large 1.83 m (72") cutting width.
- Robust one piece pressed steel construction.
- Anti-scalloping rollers and gauge wheels for an even cutting height.

### MOWER DECK

Model SSM72
Type Rotary mower
Cutting width 1830 mm

No. of blades 3
Drive Shaft

Rotor drive Double belt Deck lifting Hydraulic

Cutting height 25 – 115 mm by dial Scallop rollers Standard

Scallop rollers Standar Discharge Side