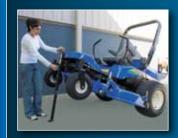

### CUTTING HEIGHT ADJUSTMENT

- Cutting height is quickly and easily adjusted by the turn of a dial.
- Numeric setting is clearly visible for accurate calibration.
- Adjustment range from 25 mm to 115 mm.
- Controls are easily accessed from the operator's seat and can be adjusted while on the move.

### MOWER DECK

Model SSM72
Type Rotary mower
Cutting width 1830 mm

No. of blades 3
Drive Shaft

Rotor drive Double belt Deck lifting Hydraulic

Cutting height 25 – 115 mm by dial Scallop rollers Standard

Scallop rollers Standar Discharge Side