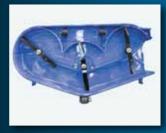

### DECK LIFT / JACK

- Convenient crank lift mechanism allows the front of the mower to be easily raised.
- Makes regular maintenance, inspection and replacement of blades easy.
- Quick and simple to activate, with no heavy lifting required.
- 45 degree flip-up.

Deck service 45° crank up deck