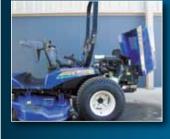

### DECK LIFT / JACK

- Convenient crank lift mechanism allows the front of the mower to be easily raised.
- Makes regular maintenance, inspection and replacement of blades easy.
- Quick and simple to activate, with no heavy lifting required.
- 45 degree flip-up.

Deck service 45° crank up deck