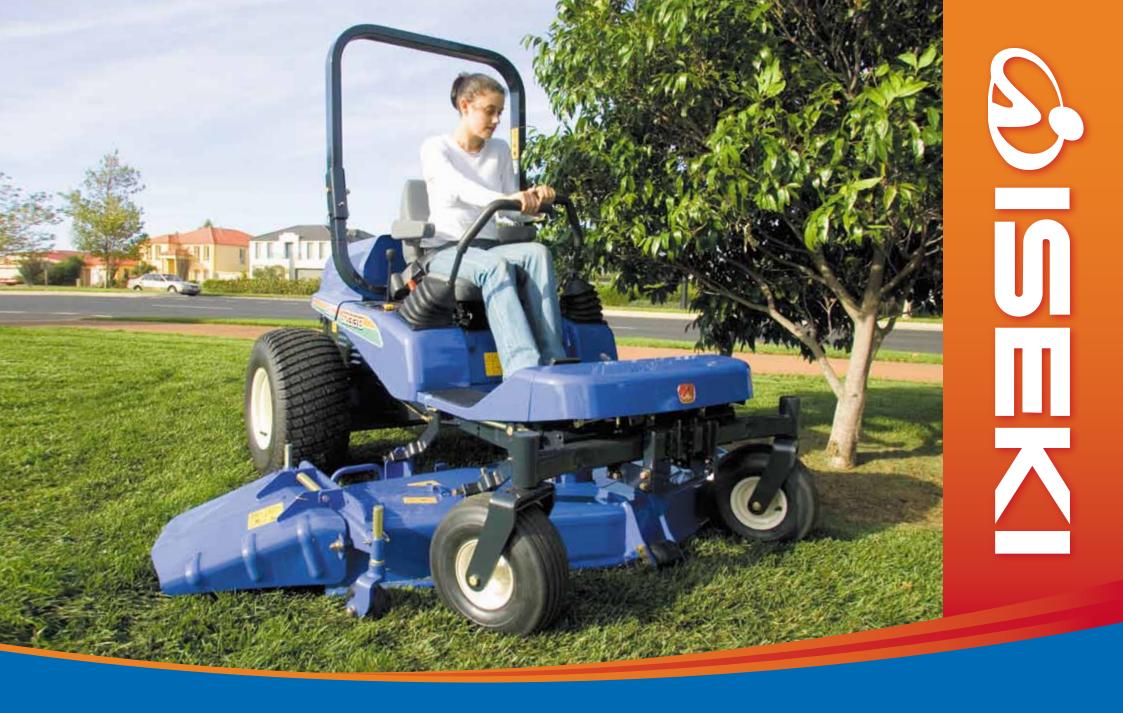

### **MOWER DECK**

- Deep deck design to handle large volumes of grass.
- Three blade side discharge deck with large 1.83 m (72") cutting width.
- Robust one piece pressed steel construction.
- Anti-scalloping rollers and gauge wheels for an even cutting height.

### MOWER DECK

Model SSM72
Type Rotary mower
Cutting width 1830 mm

No. of blades 3
Drive Shaft

Rotor drive Double belt Deck lifting Hydraulic

Cutting height 25 – 115 mm by dial Scallop rollers Standard

Scallop rollers Standar Discharge Side

### MOWER DECK DIMENSIONS

Overall width 2280 mm
Overall height 521 mm
Overall length 1165 mm
Weight 210 kg